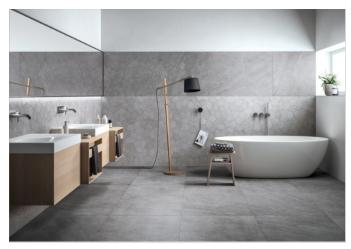

## SERIES NAME: GRIZZLE

Material Type: Porcelain

Available Sizes: 30"x60", 30"x30", 24"x24", 12"x24"

Available Finishes: Natural, Lapped, Soft

Special Pieces: Mosaic, Battiscopa

Grizzle series is a stone look that comes in five colors and four sizes.